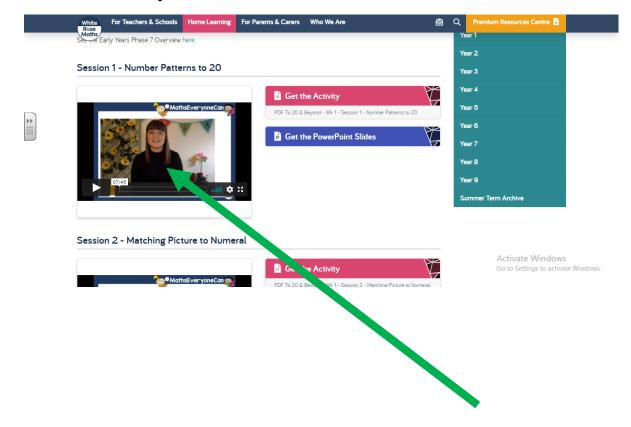

|            |            | Year 8           |                                   | te Windows. |
| https://whiterosemath | ns.com/hom             | elearning/early-years/to-20-beyo | nd-week-1/    |                      |            |            | Year 9           |                                   |             |
|                       |                        |                                  |               |                      |            |            |                  |                                   |             |
|                       |                        |                                  |               |                      |            |            | •                |                                   |             |

## 5. Watch and join in!