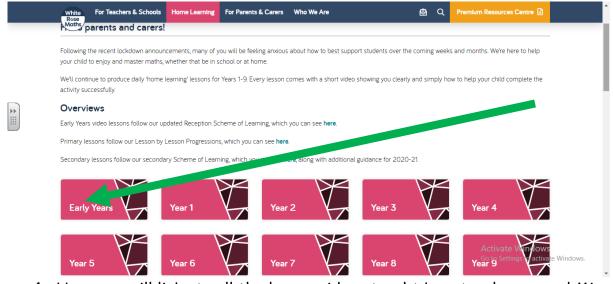

## 3. Choose 'Early Years'

4. Here you will links to all the lesson videos taught by a teacher named Miss Cooper, each video is finishes by suggesting a following activity. The latest videos will be at the top of the page and selectin has 5 videos, one for each day of the week ©