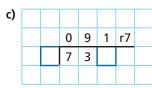

## **Short division**

Complete the divisions.

a)

Continue the sequence.

12, 24, 36, 48, 60,

| , |  |
|---|--|

Complete the short divisions.

Match each division to the remainder.