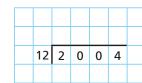

## **Short division**

Complete the divisions.

a)

Continue the sequence.

12, 24, 36, 48, 60,

| , |  |
|---|--|

Complete the short divisions.

Match each division to the remainder.