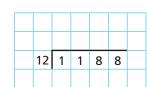

## **Short division**

Complete the divisions.

a)

Continue the sequence.

12, 24, 36, 48, 60,

| , |  |
|---|--|

Complete the short divisions.

Match each division to the remainder.