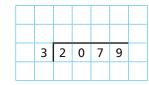

## **Short division**

Complete the divisions.

a)

Continue the sequence.

12, 24, 36, 48, 60,

| , |  |
|---|--|

Complete the short divisions.

Match each division to the remainder.