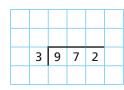

## **Short division**

Complete the divisions.

a)

Continue the sequence.

12, 24, 36, 48, 60,

| , |  |
|---|--|

Complete the short divisions.

Match each division to the remainder.