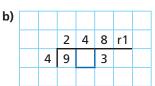

## **Short division**

Complete the divisions.

a)

Continue the sequence.

12, 24, 36, 48, 60,

| , |  |
|---|--|

Complete the short divisions.

Match each division to the remainder.