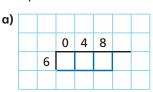

## **Short division**

Complete the divisions.

a)

Continue the sequence.

12, 24, 36, 48, 60,

| , |  |
|---|--|

Complete the short divisions.

Match each division to the remainder.