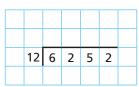

## **Short division**

Complete the divisions.

a)

Continue the sequence.

12, 24, 36, 48, 60,

| , |  |
|---|--|

Complete the short divisions.

Match each division to the remainder.