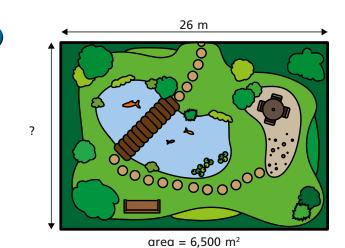

What is the width of this garden?

Work out the divisions.

a) 4,301 ÷ 23

**b)** 9,867 ÷ 33

c) 7,138 ÷ 43

75 = 6,600 ÷

A bag of guinea pig food holds 2.375 kg of food. It needs to last for 19 days.

How much food can the guinea pig have each day?